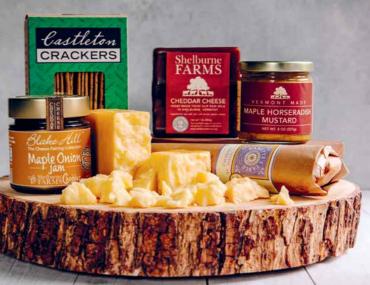

#### Ploughman's Lunch

- 2-Year Cheddar (1 lb block)
- Smoked Cheddar (1 lb block)
- Saucisson Au Fromage (1/3 lb)
- Maple Onion Jam (9 oz Jar)
- Maple Horseradish Mustard (8 oz jar)
- Multi-Seed Rye Crackers
- 318..... \$79