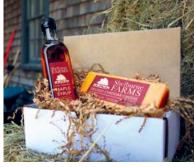

#### Sweet & Smoky Package

- Maple Syrup (500 ml glass bottle)
- Smoked Cheddar (1 lb block)
- 321.....\$39

Served over pancakes, drizzled over ice cream, or enlivening a marinade, dressing, or baked good, our maple syrup makes any recipe better! Our updated Ploughman's Lunch includes our saucisson, a dry-cured salami with embedded bits of our two-year cheddar, made by Babette's Table in Waitsfield.