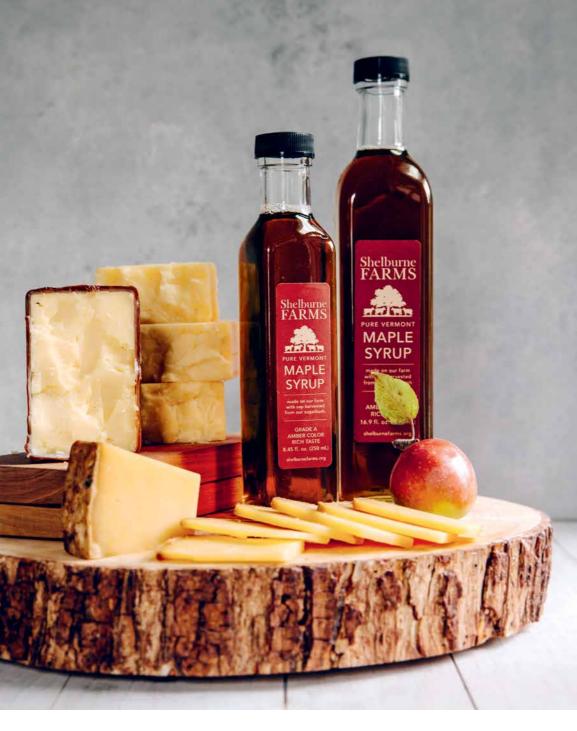

# Shelburne Farms Maple Syrup

### Grade A golden, amber, or dark — produced from our own sugarbush.

#### Sweet & Smoky Package

- Maple Syrup (500 ml glass bottle)
- Smoked Cheddar (1 lb block)
- 321.....\$39

Served over pancakes, drizzled over ice cream, or enlivening a marinade, dressing, or baked good, our maple syrup makes any recipe better! Our updated Ploughman's Lunch includes our saucisson, a dry-cured salami with embedded bits of our two-year cheddar, made by Babette's Table in Waitsfield.