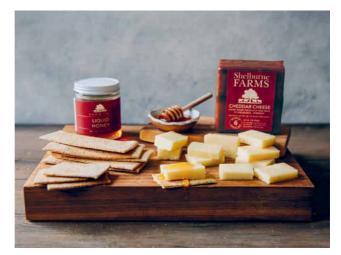

#### Lila's Garden Tea

- 6-Month Cheddar (1/2 lb block)
- Triple Chocolate Chunk
   Cookies (sleeve of 6)
- English Breakfast Tea
- (tin of 16 sachets) • Liquid Vermont Honey (8 oz jar)
- 065 .....\$36