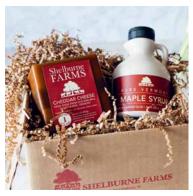

#### Farm & Forest Package

- 1-Year Cheddar (1 lb block)
- Maple Syrup (1 pint jug)
- 115, see back cover .....\$33
- 1-Year Cheddar (2 lb block)
- Maple Syrup (1 quart jug)
- 120.....\$57